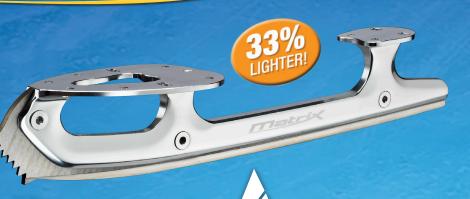

## Matrix

## LIGHTWEIGHT PERFORMANCE

- Lighter and faster with the superior edge life of stainless steel
- Enhanced edge control through tapered design

- Apex
- Titanium coating for superior edge life and speed
- Superior control through tapered edge design