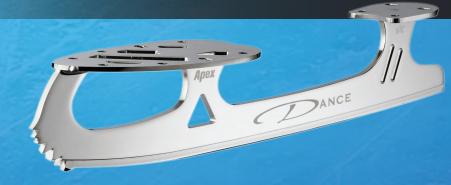

## LIGHTWEIGHT PERFORMANCE

- Lighter and faster with the superior edge life of stainless steel
- Enhanced edge control through tapered design

- Apex
- Titanium coating for superior edge life and speed
- Superior control through tapered edge design

Technology Is Our Edge

- New design in a lightweight blade
- Ideal for intermediate skaters

**Explore more about our Blade Families at jacksonultimaskate.com** 

Legacy 8

CROSS CUT

STRAIGHT CUT

7' ROCKER

FREESTYLE