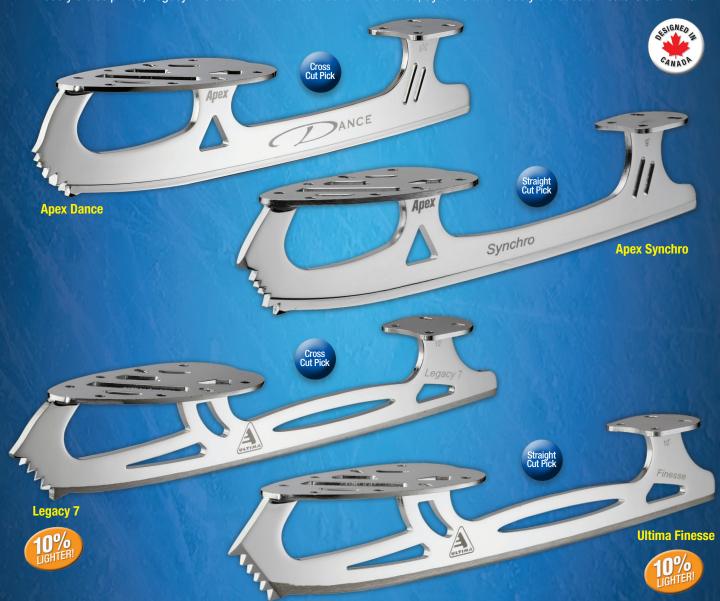

## SPECIALTY FAMILY

This blade family **features a 7 foot rocker** for the enhanced manueverability required in Dance and Synchro disciplines. Apex Dance is rapidly becoming the blade of choice for the world's leading lce Dance competitors. Synchro skaters will often select a Dance blade but with Ultima have the option of selecting the Synchro blade if they require a more aggressive Pick Pattern. The Finesse blade is the ideal choice for Intermediate skaters focused on Dance or Synchro. For Intermediate skaters that also participate in Freestyle disciplines, Legacy 7 is ideal with its 7 foot rocker. The Dance, Synchro and Freestyle blades all feature a short tail.