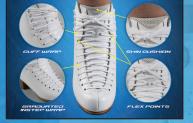

#### JACK SON WRAP

- Wraps the boot to the skater's foot to provide superior stability and support
- New for 2019, leather insert for soft feel and added strength