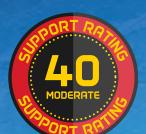

#### **Jackson Support Rating System**

A boot with the appropriate level of support is critical to skater performance and injury prevention. Selecting a boot that is too stiff for the skater's ability and physical characteristics can seriously impede the flexibility necessary to perform and develop skating skills. It can also result in injury as the skater is unable to properly break-in the boot. A boot that is too soft will result in a lack of support impacting performance and can lead to premature breakdown of the skates.

- •5000 Series featuring the LCF sole; support ratings of 75 to 95
- •2000 Series featuring the Fusion sole; support ratings of 35 to 69