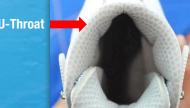

#### Jackson U-Throat & Shin Cushion

- Soft cuff wrap for comfort and injury prevention
- Internal lining with layers of Poron padding
- U-throat shape for easy initial try
- Performance padding on shin area