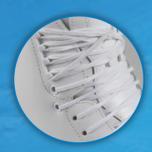

### Jackson Wrap/Performance Flex Notch

Designed for exceptional fit, the Jackson Wrap System secures your foot and stops internal movements and slipping and provides better stability and support. Performance Flex Notch, standard on Jackson Boots minimizes ankle and knee strain on forward flex while improving stability.