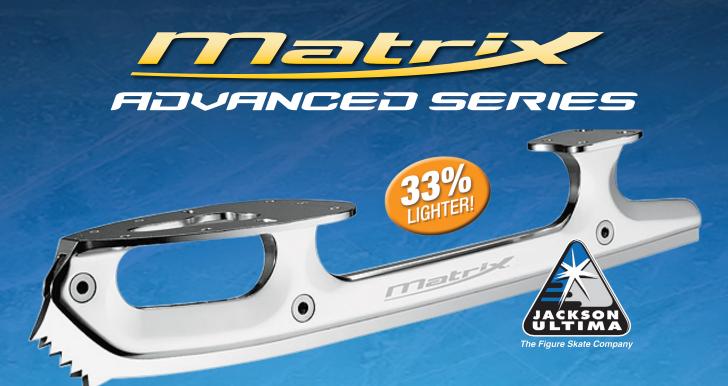

## Lighter, Faster with the Superior Edge Control of Stainless Steel.

The Matrix Advanced Series blades feature an extremely strong yet lightweight Aircraft Aluminum chassis with Japanese AU8 Stainless Steel. The combination of advanced materials and design creates a superior blade to the competition.

 Stainless steel, which is harder than the carbon steel, results in a faster blade with enhanced edge control and less frequent sharpening.

through a

arip to ice.

NOVA

SUPREME

**Cross Cut Pick** 7' Rocker

**Cross Cut Pick** 8' Rocker