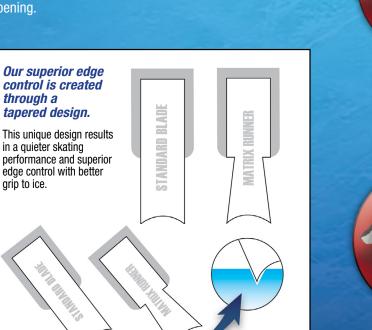

 Stainless steel, which is harder than the carbon steel, results in a faster blade with enhanced edge control and less frequent sharpening.

through a

arip to ice.

NOVA

SUPREME

**Cross Cut Pick** 7' Rocker

**Cross Cut Pick** 8' Rocker