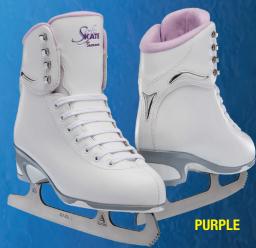

# SOFTSKATE

SoftSkate by Jackson integrates the comfort and warmth of our popular Softec skates in a traditional white figure skate. Luxury comfort to start you off on the right edge.

### JS 180/181/184

### **FEATURES:**

- Vinyl coated synthetic upper
  Fully lined with cushy foam for comfort and support
  Stylish PVC and maintenance free sole
- Ultima Mark I blade is factory sharpened