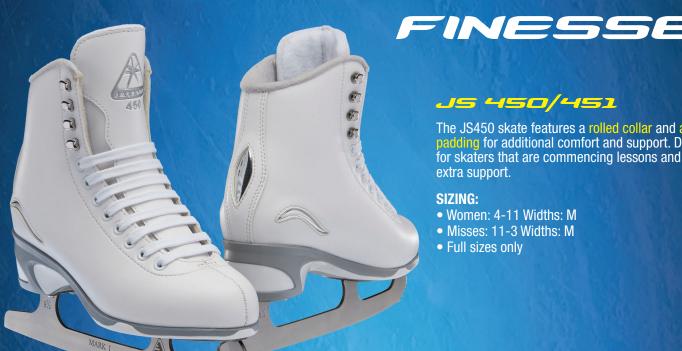

IACKSON

VALUE MEETS PERFORMANCE

**WWW.JACKSONULTIMA.COM** 

*JS 450/45*1

The JS450 skate features a rolled collar and added padding for additional comfort and support. Designed for skaters that are commencing lessons and require extra support.

#### **SIZING:**

- Women: 4-11 Widths: M
- Misses: 11-3 Widths: M
- Full sizes only

Medium Recreational Support Level