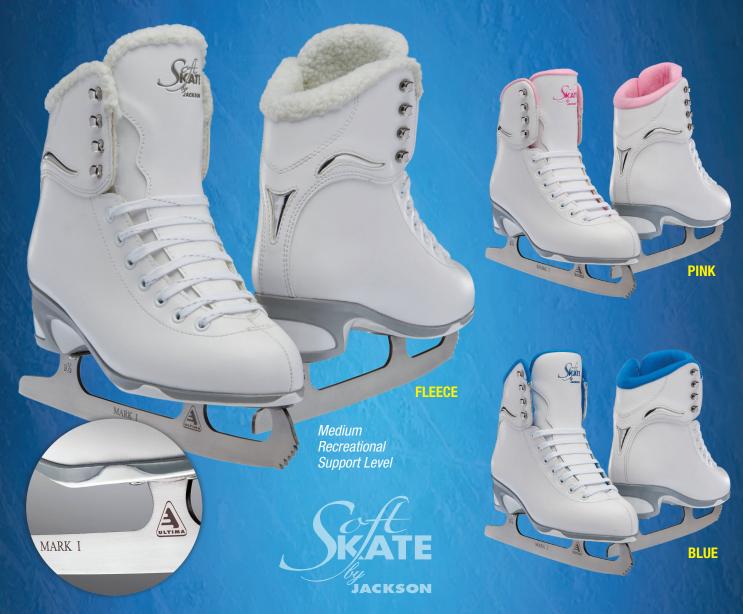

# SOFTSKATE

SoftSkate by Jackson integrates the comfort and warmth of our popular Softec skates in a traditional white figure skate. Luxury comfort to start you off on the right edge.