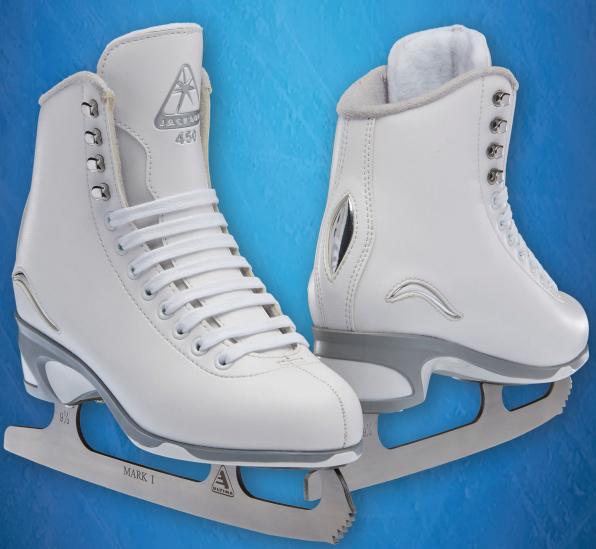

IACKSON

VALUE MEETS PERFORMANCE

**WWW.JACKSONULTIMA.COM** 

*JS 450/45*1

The JS450 skate features a rolled collar and added padding for additional comfort and support. Designed for skaters that are commencing lessons and require extra support.

#### **SIZING:**

- Women: 4-11 Widths: M
- Misses: 11-3 Widths: M
- Full sizes only

Medium Recreational Support Level