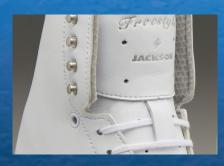

## The New Standard in Outfits

0

C

C<sup>2</sup>

Treesty

IACKSO

Our new **Fusion Outfits** have **Swarovski crystals** inlaid in our microfiber uppers for lightweight and stylish design. **U-shaped cuff pattern** and adjusted back height allows for maximum flexibility without losing support.

#### WIDTH OPTIONS

All **Fusion Series** skates feature our **Heat Moldable Fit System**, allowing for a versatile fit in two widths; R (A & B) and W (C & D).

With improved patterns providing **additional wrap** and **shaped cuffs**, Fusion Series skates fit all ankle types and shapes.