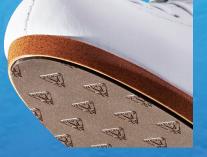

#### FUSION SOLE

The **Fusion Sole** is constructed from lightweight nylon composite which is **torque resistant** and **waterproof**. A rubber inlay provides non-slip blade mount and superior shock absorption.