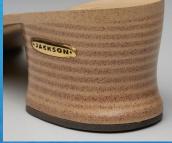

#### FUSION SOLE

The **Fusion Sole** is constructed from lightweight nylon composite which is **torque resistant** and **waterproof**. A rubber inlay provides non-slip blade mount and superior shock absorption.