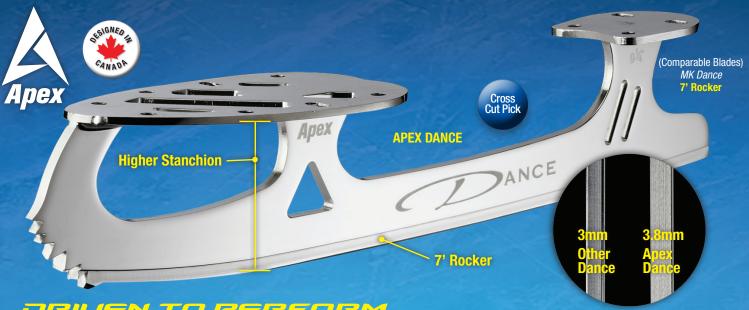

## FIPEX PECIALTY BLADE

DRIVEN TO PERFORM

Our **Specialty Blade Series** incorporates key design features of our Apex Advanced Blades including Tapered Edge Design and Titanium Coating for tighter turns, faster glide and more control. We collaborated with leading skaters and coaches from the Dance and Synchro disciplines for specialty design elements and testing.

- Wider Runner Base for enhanced stability in Twizzle maneuvers
- Cut-out design for lighter weight
- 7' rocker design and short heels for enhanced maneuverability

Higher Stanchion for deeper edge

The **Synchro blade's** more aggressive pick pattern addresses the evolution of the sport to more jumps, maneuvers and technical elements.