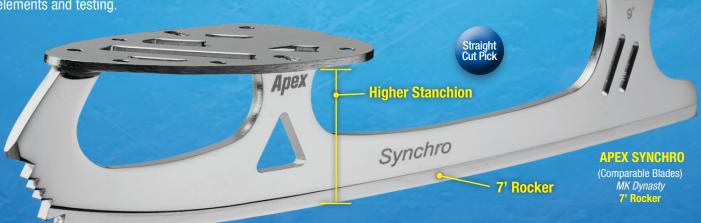

## FIPEX PECIALTY BLADE

DRIVEN TO PERFORM

Our **Specialty Blade Series** incorporates key design features of our Apex Advanced Blades including Tapered Edge Design and Titanium Coating for tighter turns, faster glide and more control. We collaborated with leading skaters and coaches from the Dance and Synchro disciplines for specialty design elements and testing.

- Wider Runner Base for enhanced stability in Twizzle maneuvers
- Cut-out design for lighter weight
- 7' rocker design and short heels for enhanced maneuverability

Higher Stanchion for deeper edge

The **Synchro blade's** more aggressive pick pattern addresses the evolution of the sport to more jumps, maneuvers and technical elements.