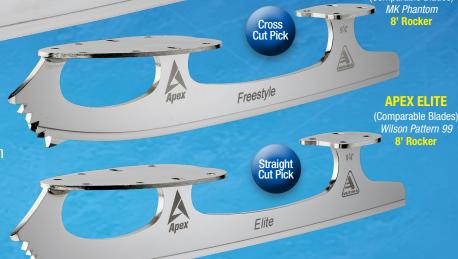

## **APEX SUPREME** 91/4" (Comparable Blades) Wilson Gold Seal 8' Rocker

Supreme

The Apex Series was developed in consultation with leading skaters and coaches from the Jackson Family. Some brands are content

## **TITANIUM COATING**

 Titanium coating hardens the steel for superior edge life and less frequent sharpening with exceptional durability.

**APEX FREESTYLE** (Comparable Blades)

 Tapered edge design combined with harder steel creates enhanced edge control and speed.