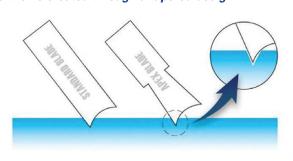

## **TAPERED EDGES**

Our superior edge control is created through a tapered design:

This unique design results in a quieter skating performance and superior edge control with better grip to the ice.