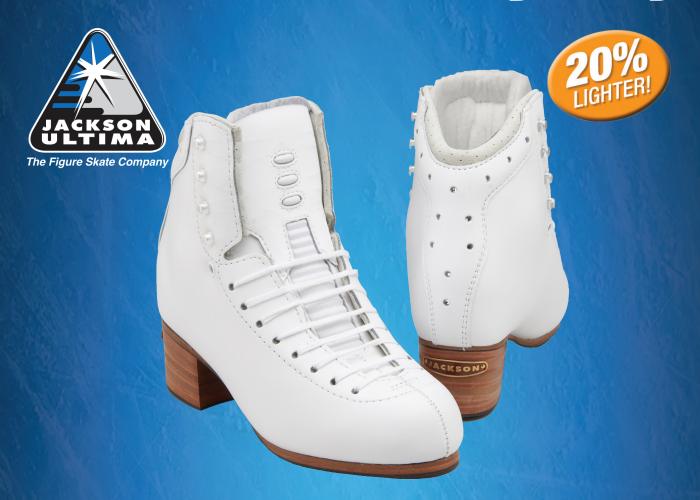

# JACKSON 5000 SERIES *he New Standard in Lightweight*

Jackson - Driven to Perform for our Skaters: Jackson is driven to produce the best fitting figure boots in the industry. We utilize proprietary advanced materials combined with design features developed from working with world class skaters, their coaches and leading skate technicians. The Jackson 5000 Series represents the New Standard in Lightweight Figure Boots.

## **HEAT MOLDABLE SYSTEM**

The Jackson 5000 Series boots utilize advanced micro fibers that are lighter, stronger and enhance the boot's Heat Moldability. Custom Fit in minutes. Better Materials for Superior Fit and Performance. Are your boots Heat Moldable?

#### JACKSON WRAP SYSTEM FEATURING PERFORMANCE FLEX NOTCH

Designed to Wrap the Boot to the skater's foot of provide superior stability and support. Jackson Asymmetric Flex Notch simulates the ankle's natural bending mechanism.

#### SUPREME SHOCK ABSORPTION

Introducing the LCF composite sole and the new Matrix Poron Footbed System. Experience our enhanced Boot Platform that delivers improved stability and superior shock absorption. Tradition meets Innovation.